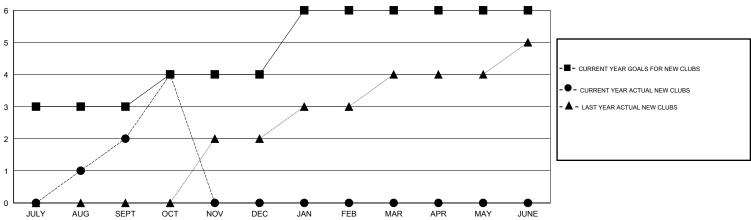

### GOALS AND ACTUAL NEW CLUBS CUMULATIVE

# GMT: ER GURUNATHAN LOCATION INDIA GMT CA 6

|                       |                  | Clubs     |                  |                  |  |
|-----------------------|------------------|-----------|------------------|------------------|--|
| RESULTS FOR 2014-2015 |                  |           |                  |                  |  |
| QUARTER               | NEW CLUB<br>GOAL | NEW CLUBS | DROPPED<br>CLUBS | NET<br>GAIN/LOSS |  |
| JULY/AUG/SEPT         | 3<br>1           | 2         | 1                | 1                |  |
| JAN/FEB/MAR           | 2                | 0         | 0                | 0                |  |
| APR/MAY/JUNE          | -                | -         | •                | •                |  |