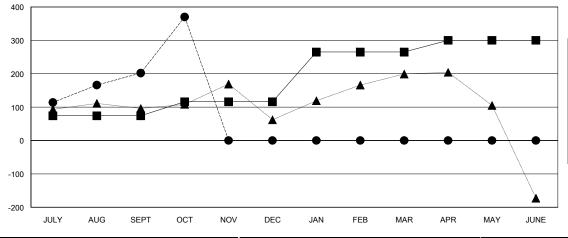

#### GOALS AND ACTUAL MEMBERS CUMULATIVE

| -■- CURRENT YEAR GOALS FOR NEW |  |
|--------------------------------|--|
| MEMBERS.                       |  |

- ● - CURRENT YEAR ACTUAL MEMBERS

- ▲ - LAST YEAR ACTUAL MEMBERS

| _ |                       |                    | Members                             |                    |                  |  |
|---|-----------------------|--------------------|-------------------------------------|--------------------|------------------|--|
|   | RESULTS FOR 2014-2015 |                    |                                     |                    |                  |  |
|   | QUARTER               | NEW MEMBER<br>GOAL | CHARTER AND<br>NEW MEMBERS<br>ADDED | DROPPED<br>MEMBERS | NET<br>GAIN/LOSS |  |
|   | JULY/AUG/SEPT         | 74                 | 312                                 | 110                | 202              |  |
|   | OCT/NOV/DEC           | 42                 | 170                                 | 2                  | 168              |  |
|   | JAN/FEB/MAR           | 149                | 0                                   | 0                  | 0                |  |
|   | APR/MAY/JUNE          | 35                 | 0                                   | 0                  | 0                |  |